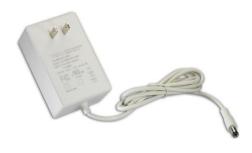

## **Medical Wall Plug - Ins**

# WMU480-0500-R

#### **Mechanical Parameters**

Case Type: Thermoplastic molded enclosure. Output Cord: 24 AWG, 6 Ft. Long Nom.