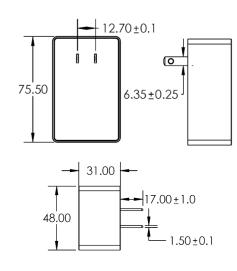

#### **Mechanical Parameters**

Case Type: Thermoplastic molded enclosure. Output Cord: 24 AWG, 6 Ft. Long Nom.

Dim.: mm

Web: www.TriadMagnetics.com Phone 951-277-0757 Fax 951-277-2757

460 Harley Knox Blvd. Perris, California 92571

Publish Date: August 10, 2021