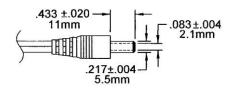

#### **Mechanical Parameters**

Case Type: Thermoplastic molded enclosure. Output Cord: 24 AWG, 6 Ft. Long Nom.