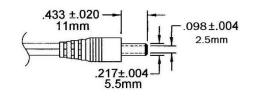

#### **Mechanical Parameters**

Case Type: Thermoplastic molded enclosure. Output Cord: 24 AWG, 6 Ft. Long Nom.