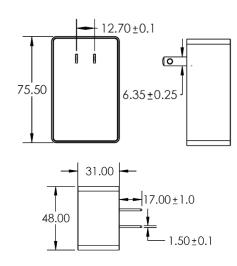

#### **Mechanical Parameters**

Case Type: Thermoplastic molded enclosure. Output Cord: 24 AWG, 6 Ft. Long Nom.