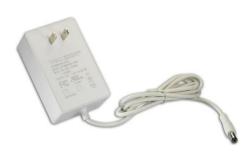

#### **Mechanical Parameters**

Case Type: Thermoplastic molded enclosure. Output Cord: 24 AWG, 6 Ft. Long Nom.