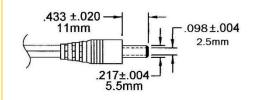

#### **Mechanical Parameters**

Case Type: Thermoplastic molded enclosure. Output Cord: 20 AWG, 6 Ft. Long Nom.