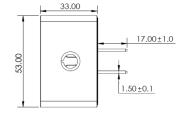

#### **Mechanical Parameters**

Case Type: Thermoplastic molded enclosure. Output Cord: 20 AWG, 6 Ft. Long Nom.