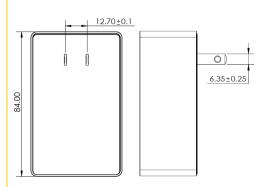

#### **Mechanical Parameters**

Case Type: Thermoplastic molded enclosure. Output Cord: 20 AWG, 6 Ft. Long Nom.