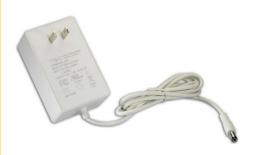

#### **Mechanical Parameters**

Case Type: Thermoplastic molded enclosure. Output Cord: 22 AWG, 6 Ft. Long Nom.