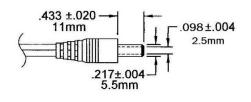

#### **Mechanical Parameters**

Case Type: Thermoplastic molded enclosure. Output Cord: 22 AWG, 6 Ft. Long Nom.