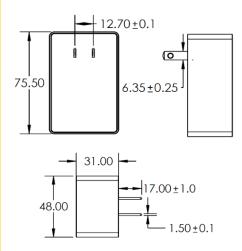

#### **Mechanical Parameters**

Case Type: Thermoplastic molded enclosure. Output Cord: 22 AWG, 6 Ft. Long Nom.