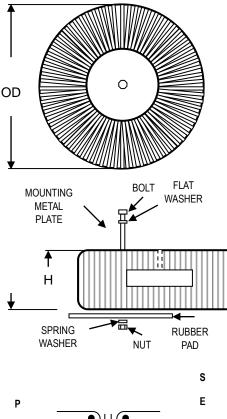

Dimensions (mm):

| H         | O.D.      |
|-----------|-----------|
| 120.0 Max | 210.0 Max |

Weight: 19.4Kg

### Mounting:

Transformer is provided with one rubber, M8 x 120mm bolt, nut, spring and flat washer.