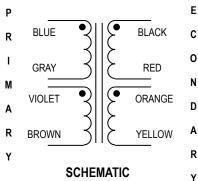

#### **Connections:**

Transformer is provided with 12" (305mm) long, 0.50" (12.7mm) stripped and tinned, stranded UL 1015 lead wire. Primaries are 14AWG, Secondaries are 10AWG.

Input1: Series – BLUE and BROWN, Jumper GRAY to VIOLET

Parallel – BLUE and BROWN, Jumper BLUE to VIOLET, GRAY to BROWN

Output¹: Series – BLACK and YELLOW, Jumper RED to ORANGE

Parallel - BLACK and YELLOW, Jumper BLACK to ORANGE, RED to YELLOW

**RoHS Compliance:** As of manufacturing date February 2016, all standard products meet the requirements of 2015/863/EU, known as the RoHS 3 initiative.