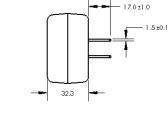

# **Mechanical Parameters**

Case Type: Thermoplastic molded enclosure. Output Cord: 18 AWG, 4 Ft. Long Nom.

Dim.: mm

Web: www.TriadMagnetics.com Phone 951-277-0757 Fax 951-277-2757

460 Harley Knox Blvd. Perris, California 92571

Publish Date: August 18, 2021