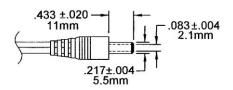

# **Mechanical Parameters**

Case Type: Thermoplastic molded enclosure. Output Cord: 18 AWG, 4 Ft. Long Nom.

Dim.: mm

Web: www.TriadMagnetics.com Phone 951-277-0757 Fax 951-277-2757

460 Harley Knox Blvd. Perris, California 92571

Publish Date: August 18, 2021