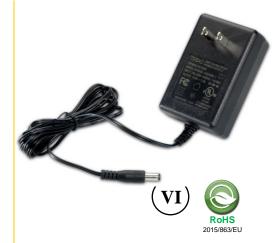

# **Mechanical Parameters**

Case Type: Thermoplastic molded enclosure. Output Cord: 18 AWG, 4 Ft. Long Nom.

# Safety & EMI

UL: 62368-1 Class II, Double Insulated UL File Number: E345519 EMI standard: FCC part15 Subpart B, ICES-003 Issue 6, ANSI C63.4-2014 Over voltage and short circuit protected

**EISA 2007/CEC Compliance:** All WSU Power Supplies manufactured after February 10, 2016 will meet the minimum efficiency levels for direct operation as defined by DOE Docket Number EERE-2008-BT-STD-0005-0219. Triad's level VI products will have date code no later than 1605 (YYWW) where 16 is the year and 05 is the 5th week of 2016. In accordance with DOE requirement the label will also contain the Roman numeral VI with a circle.

**RoHS Compliance**: As of manufacturing date February 2016, all standard products meet the requirements of 2015/863/EU, known as the RoHS 3 initiative.

Upon printing, this document is considered "uncontrolled". Please contact Triad Magnetics' website for the most current version.