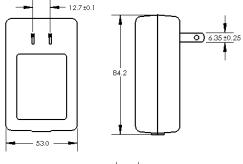

# **Mechanical Parameters**

Case Type: Thermoplastic molded enclosure. Output Cord: 18 AWG, 4 Ft. Long Nom.

Dim.: mm

Web: www.TriadMagnetics.com Phone 951-277-0757 Fax 951-277-2757

460 Harley Knox Blvd. Perris, California 92571

Publish Date: August 18, 2021