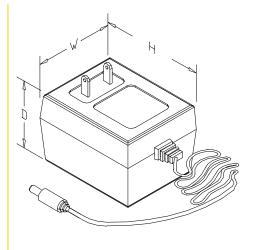

#### **Mechanical Parameters:**

Case Type: Thermoplastic molded enclosure. Output Cord: 24 AWG, 6 Ft. Long Min.

Agency File:

UL/CUL: File E245587, UL 1310

#### A. Dimensions:

| Н  | W  | D  |
|----|----|----|
| 80 | 60 | 48 |

\*Units: In Millimeter