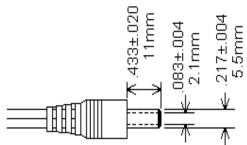

#### **Mechanical Parameters:**

Case Type: Thermoplastic molded enclosure. Output Cord: 24 AWG, 6 Ft. Long Min.

Agency File:

UL/CUL: File E245587, UL 1310