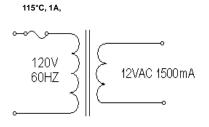

#### Electrical Specifications (@25C)

- 1. Primary Rating: 120V 60Hz (24W @ Full Load)
- 2. Primary Excitation Current: 75mA Max
- 3. Secondary Rating: 12VAC ± 5%, 1500mA AC
- 4. Secondary No-Load Rating: 13.85VAC Ref.
- 5. Operating Temperature Range: -10 Deg C to +40 Deg C
- 6. Temperature Rise: 75 Deg C Max at rated load

#### B. Schematic:

DOE Compliance: Effective December 30, 2017, the DOE will now not consider an external power supply with specific characteristics to meet the definition of a device that is subject to EPCA regulation, as long as the power supply is not distributed for use with consumer products.