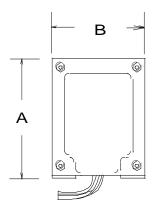

#### Safety:

These units are designed with 1500V isolation between winding to winding and between winding and core. Materials and construction are rated for Class B insulation system.

| Dimen | sions: | Unit: In inches |   |   |  |
|-------|--------|-----------------|---|---|--|
| А     | В      | С               | D | Е |  |

|               |       | -     |      |       |  |  |
|---------------|-------|-------|------|-------|--|--|
| 3.875         | 3.281 | 3.625 | 2.50 | 2.750 |  |  |
| Waight 701 ha |       |       |      |       |  |  |

Weight: 7.0 Lbs. Mounting Holes: .375 x 0.187"