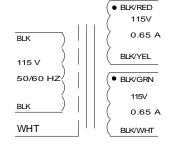

#### Schematic:

**INPUT:** Between BLK and BLK

OUTPUT: Series: JUMPER BLK/YEL to BLK/GRN. Output between BLK/RED and BLK/WHT, Parallel: JUMPER BLK/RED to BLK/GRN and BLK/YEL to BLK/WHT. Output between BLK/RED and BLK/YEL or BLK/GRN and BLK/WHT.

SHIELD: WHT

**RoHS Compliance:** As of manufacturing date February 2016, all standard products meet the requirements of 2015/863/EU, known as the RoHS 3 initiative.

\* Upon printing, this document is considered "uncontrolled". Please contact Triad Magnetics' website for the most current version.