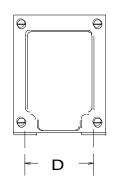

#### Safety:

These units are designed with 1500V isolation between winding to winding and between winding and core. Materials and construction are rated for Class B insulation system.

| Dimen | sions: | Unit: In inches |   |   |  |
|-------|--------|-----------------|---|---|--|
| А     | В      | С               | D | Е |  |

|               |       | -     |      |       |  |  |
|---------------|-------|-------|------|-------|--|--|
| 3.875         | 3.281 | 3.625 | 2.50 | 2.750 |  |  |
| Waight 701 ha |       |       |      |       |  |  |

Weight: 7.0 Lbs. Mounting Holes: .375 x 0.187"