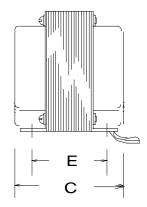

#### Safety:

These units are designed with 1500V isolation between winding to winding and between winding and core. Materials and construction are rated for Class B insulation system.

| Dimen | sions: | Unit: In inches |   |   |  |
|-------|--------|-----------------|---|---|--|
| А     | В      | С               | D | Е |  |

|               |       | -     |      |       |  |  |
|---------------|-------|-------|------|-------|--|--|
| 3.875         | 3.281 | 3.625 | 2.50 | 2.750 |  |  |
| Waight 701 ha |       |       |      |       |  |  |

Weight: 7.0 Lbs. Mounting Holes: .375 x 0.187"