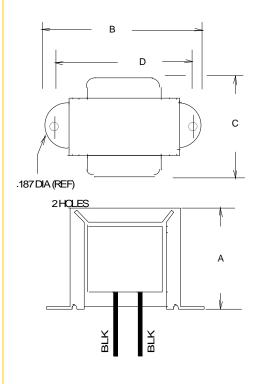

†† = Inductance tolerance -20%, + 50 %

**Dimensions:** 

Unit: In inches

|       |       | <b>3</b> |       |  |
|-------|-------|----------|-------|--|
| Α     | В     | С        | D     |  |
| 1.250 | 2.125 | 1.125    | 1.750 |  |

#### **Connections:**

Inductor is provided with 7" (178mm) long, 0.25" (6mm) stripped and tinned, stranded 22 AWG, UL1015 lead wire.

**RoHS Compliance:** As of manufacturing date February 2016, all standard products meet the requirements of 2015/863/EU, known as the RoHS 3 initiative.