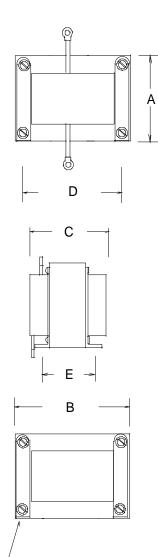

†† = Inductance tolerance -20%, + 50 %

**Dimensions:** Unit: In inches

| Α     | В    | С     | D     | E    |
|-------|------|-------|-------|------|
| 3.750 | 4.50 | 4.187 | 3.750 | 3.50 |

Weight: 12.75 lbs.