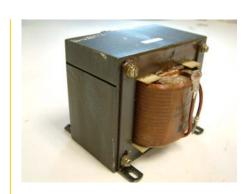

## **Description:**

Smoothing chokes are power supply filter chokes having a core with an air gap which prevents saturation at maximum current. Hipot to 1500 VRMS between winding and core for safety.

Electrical Specifications (@25C):