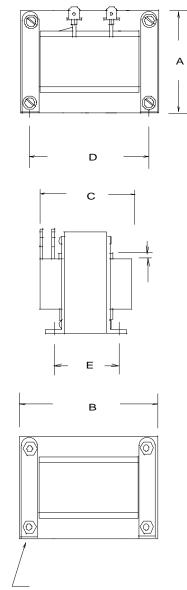

**Dimensions:** Unit: In inches

| Α    | В     | С    | D     | E     |
|------|-------|------|-------|-------|
| 3.50 | 4.125 | 3.00 | 3.437 | 2.375 |

Weight: 6.25 lbs.