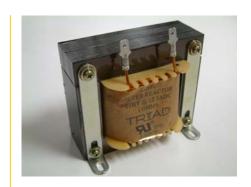

## **Description:**

Smoothing chokes are power supply filter chokes having a core with an air gap which prevents saturation at maximum current. Hipot to 1500 VRMS between winding and core for safety.

Electrical Specifications (@25C):