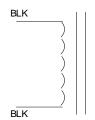

### **Schematic:**

#### **Connections:**

Inductor is provided with 7" (178mm) long, 0.25" (6mm) stripped and tinned, stranded 22 AWG, UL1015 lead wire.

RoHS Compliance: As of manufacturing date February 2016, all standard products meet the requirements of 2015/863/EU, known as the RoHS 3 initiative.