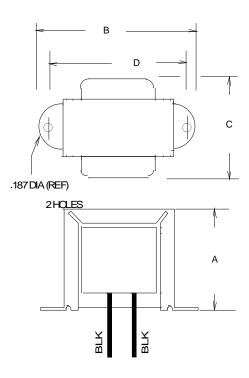

Operating Temp: -40° to +85°C

**Dimensions:** Unit: In inches В C D

1.937 3.312 2.00 2.812

Weight: 1.30 lbs.

#### **Connections:**

Inductor is provided with 7" (178mm) long, 0.25" (6mm) stripped and tinned, stranded 22 AWG, UL1015 lead wire.

RoHS Compliance: As of manufacturing date February 2016, all standard products meet the requirements of 2015/863/EU, known as the RoHS 3 initiative.