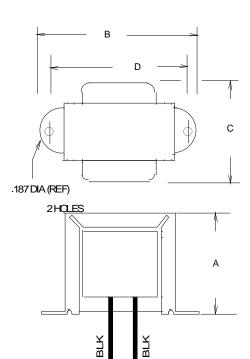

†† = Inductance tolerance -20%, + 50 %

**Dimensions:** 

Unit: In inches

| Α     | В     | С    | D     |
|-------|-------|------|-------|
| 1.625 | 2.812 | 1.50 | 2.375 |

Weight: 0.60 lbs.

Operating Temp: -40° to +85°C

#### **Connections:**

Inductor is provided with 7" (178mm) long, 0.25" (6mm) stripped and tinned, stranded 22 AWG, UL1015 lead wire.

**RoHS Compliance:** As of manufacturing date February 2016, all standard products meet the requirements of 2015/863/EU, known as the RoHS 3 initiative.