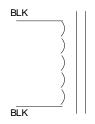

### **Schematic:**

#### **Connections:**

Inductor is provided with 7" (178mm) long, 0.25" (6mm) stripped and tinned, stranded 22 AWG, UL1015 lead wire.

**RoHS Compliance:** As of manufacturing date February 2016, all standard products meet the requirements of 2015/863/EU, known as the RoHS 3 initiative.