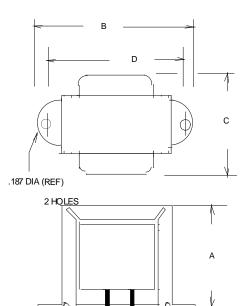

†† = Inductance tolerance -20%, + 50 %

Operating Temp: -40° to +85°C

Dimensions: Unit: In inches

| Α     | В     | С    | D    |
|-------|-------|------|------|
| 1.375 | 2.375 | 1.50 | 2.00 |

Weight: 0.50 lbs.