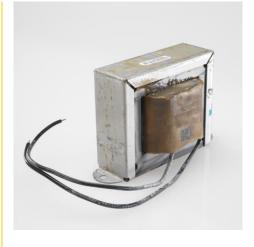

## **Description:**

Smoothing chokes are power supply filter chokes having a core with an air gap which prevents saturation at maximum current. Hipot to 1500 VRMS between winding and core for safety.

**Electrical Specifications (@25C):** 

#### **Connections:**

Inductor is provided with 7" (178mm) long, 0.25" (6mm) stripped and tinned, stranded 22 AWG, UL1015 lead wire.

**RoHS Compliance:** As of manufacturing date February 2016, all standard products meet the requirements of 2015/863/EU, known as the RoHS 3 initiative.