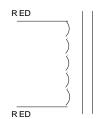

### **Schematic:**

#### **Connections:**

Inductor is provided with 7" (178mm) long, 0.25" (6mm) stripped and tinned, stranded 22 AWG, UL1015 lead wire.

**RoHS Compliance:** As of manufacturing date February 2016, all standard products meet the requirements of 2015/863/EU, known as the RoHS 3 initiative.