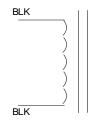

### **Schematic:**

### **Connections:**

Inductor is provided with 7" (178mm) long, 0.25" (6mm) stripped and tinned, stranded 22 AWG, UL1015 lead wire.

RoHS Compliance: As of manufacturing date February 2016, all standard products meet the requirements of 2015/863/EU, known as the RoHS 3 initiative.