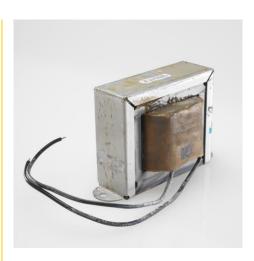

## **Description:**

Smoothing chokes are power supply filter chokes having a core with an air gap which prevents saturation at maximum current. Hipot to 1500 VRMS between winding and core for safety.

Electrical Specifications (@25C):

### **Connections:**

Inductor is provided with 7" (178mm) long, 0.25" (6mm) stripped and tinned, stranded 22 AWG, UL1015 lead wire.

RoHS Compliance: As of manufacturing date February 2016, all standard products meet the requirements of 2015/863/EU, known as the RoHS 3 initiative.