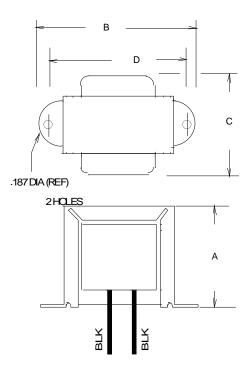

†† = Inductance tolerance -20%, + 50 %

Operating Temp: -40° to +85°C

**Dimensions:** Unit: In inches В C D

1.625 2.812 1.50 2.375

Weight: 0.75 lbs.

### **Connections:**

Inductor is provided with 7" (178mm) long, 0.25" (6mm) stripped and tinned, stranded 22 AWG, UL1015 lead wire.

RoHS Compliance: As of manufacturing date February 2016, all standard products meet the requirements of 2015/863/EU, known as the RoHS 3 initiative.