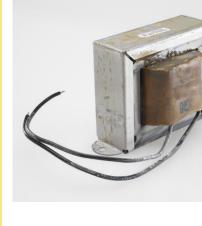

### **Description:**

Smoothing chokes are power supply filter chokes having a core with an air gap which prevents saturation at maximum current. Hipot to 1500 VRMS between winding and core for safety.

Electrical Specifications (@25C):