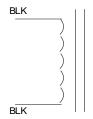

### **Schematic:**

#### **Connections:**

Inductor is provided with 7" (178mm) long, 0.25" (6mm) stripped and tinned, stranded 22 AWG, UL1015 lead wire.

**RoHS Compliance:** As of manufacturing date February 2016, all standard products meet the requirements of 2015/863/EU, known as the RoHS 3 initiative.