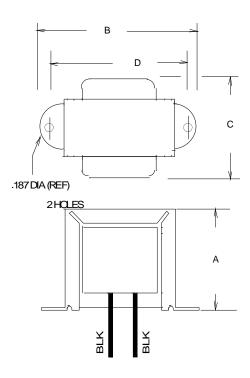

†† = Inductance tolerance -20%, + 50 %

Operating Temp: -40° to +85°C

 A
 B
 C
 D

 2.593
 4.00
 2.250
 3.562

Weight: 2.30 lbs.

#### **Connections:**

Inductor is provided with 7" (178mm) long, 0.25" (6mm) stripped and tinned, stranded 22 AWG, UL1015 lead wire.

**RoHS Compliance:** As of manufacturing date February 2016, all standard products meet the requirements of 2015/863/EU, known as the RoHS 3 initiative.